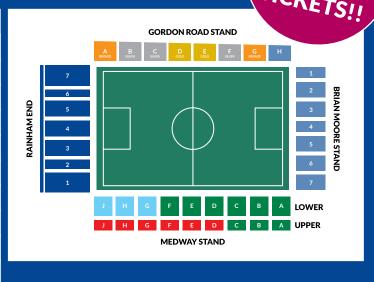

### **RAINHAM END STAND**

# 20% PRICE DROP FOR ADULT TICKETS!! A 10-year low

| RAINHAM END STAND               |                        |                  |                   |
|---------------------------------|------------------------|------------------|-------------------|
|                                 | SEASON TICKETS         |                  |                   |
|                                 | EARLY BIRD<br>APRIL 30 | MAY 1<br>ONWARDS | MATCHDAY<br>PRICE |
| Adult (18+)                     | £300.00                | £350.00          | £24.00            |
| Senior Citizen (65+)            | £300.00                | £350.00          | £21.00            |
| U18 / Student*                  | £125.00                | £140.00          | £ 9.00            |
| U18 / Student Flexi (10 games)* | £ 75.00                | £ 75.00          | £ 9.00            |
| U12**                           | £ 30.00                | £ 45.00          | £ 9.00            |

### **GORDON ROAD STAND**

| GORDON ROAD STAND               |                        |                  |                   |
|---------------------------------|------------------------|------------------|-------------------|
|                                 | SEASON                 | TICKETS          |                   |
| Gold Club - Blocks D,E          | EARLY BIRD<br>APRIL 30 | MAY 1<br>ONWARDS | MATCHDAY<br>PRICE |
| Adult (18+)                     | £405.00                | £430.00          | £27.00            |
| Senior Citizen (65+)            | £335.00                | £365.00          | £21.00            |
| U18 / Student*                  | £125.00                | £140.00          | £ 9.00            |
| U18 / Student Flexi (10 games)* | £ 75.00                | £ 75.00          | £ 9.00            |
| U12**                           | £ 30.00                | £ 45.00          | £ 9.00            |
| Silver Club - Blocks B,C,F      | EARLY BIRD<br>APRIL 30 | MAY 1<br>ONWARDS | MATCHDAY<br>PRICE |
| Adult (18+)                     | £355.00                | £385.00          | £24.00            |
| Senior Citizen (65+)            | £305.00                | £335.00          | £21.00            |
| U18 / Student*                  | £125.00                | £140.00          | £ 9.00            |
| U18 / Student Flexi (10 games)* | £ 75.00                | £ 75.00          | £ 9.00            |
| U12**                           | £ 30.00                | £ 45.00          | £ 9.00            |
| Bronze - Blocks A,G             | EARLY BIRD<br>APRIL 30 | MAY 1<br>ONWARDS | MATCHDAY<br>PRICE |
| Adult (18+)                     | £305.00                | £330.00          | £24.00            |
| Senior Citizen (65+)            | £265.00                | £285.00          | £21.00            |
| U18 / Student*                  | £125.00                | £140.00          | £ 9.00            |
| U18 / Student Flexi (10 games)* | £ 75.00                | £ 75.00          | £ 9.00            |
| U12**                           | £ 30.00                | £ 45.00          | £ 9.00            |

## **NEW FAMILYAREA - SEASON TICKETS**

| MEDWAY STAND LOWER FAMILY AREA BLOCKS G, H & J |                        |                  |                   |
|------------------------------------------------|------------------------|------------------|-------------------|
| FAMILY AREA                                    | SEASON TICKETS         |                  |                   |
| FAMILY BLOCKS G,H,J                            | EARLY BIRD<br>APRIL 30 | MAY 1<br>ONWARDS | MATCHDAY<br>PRICE |
| Adult / Senior + U12***                        | £340.00                | £365.00          | £24.00            |
| Additional Adult / Senior***                   | £320.00                | £350.00          | £24.00            |
| Additional U12***                              | £ 20.00                | £ 35.00          | 9.00              |
| Additional U18 / Student***                    | £125.00                | £140.00          | £ 9.00            |

### **MEDWAY STAND**

| MEDWAY STAND LOWER              |                        |                  |                   |
|---------------------------------|------------------------|------------------|-------------------|
|                                 | SEASON TICKETS         |                  |                   |
| Blocks A,B,C                    | EARLY BIRD<br>APRIL 30 | MAY 1<br>ONWARDS | MATCHDAY<br>PRICE |
| Adult (18+)                     | £340.00                | £370.00          | £24.00            |
| Senior Citizen (65+)            | £320.00                | £340.00          | £21.00            |
| U18 / Student*                  | £125.00                | £140.00          | £ 9.00            |
| U18 / Student Flexi (10 games)* | £ 75.00                | £ 75.00          | £ 9.00            |
| U12**                           | £ 30.00                | £ 45.00          | £ 9.00            |
| Blocks D,E,F No Concessions     | EARLY BIRD<br>APRIL 30 | MAY 1<br>ONWARDS | MATCHDAY<br>PRICE |
| Adult (18+)                     | £410.00                | £450.00          | £27.00            |

Concessionary Season Tickets, Senior Citizens, Under 18s and U12's date of birth as at 1st August 2019

| MEDWAY STAND UPPER              |                        |                  |                   |  |
|---------------------------------|------------------------|------------------|-------------------|--|
|                                 | SEASON                 |                  |                   |  |
| Block A                         | EARLY BIRD<br>APRIL 30 | MAY 1<br>ONWARDS | MATCHDAY<br>PRICE |  |
| Adult (18+)                     | £355.00                | £380.00          | £24.00            |  |
| Senior Citizen (65+)            | £325.00                | £350.00          | £21.00            |  |
| U18 / Student*                  | £125.00                | £140.00          | £ 9.00            |  |
| U18 / Student Flexi (10 games)* | £ 75.00                | £ 75.00          | £ 9.00            |  |
| U12**                           | £ 30.00                | £ 45.00          | £ 9.00            |  |
| Blocks B & C                    | EARLY BIRD<br>APRIL 30 | MAY 1<br>ONWARDS | MATCHDAY<br>PRICE |  |
| Adult (18+)                     | £400.00                | £430.00          | £24.00            |  |
| Senior Citizen (65+)            | £335.00                | £360.00          | £21.00            |  |
| U18 / Student*                  | £125.00                | £140.00          | £ 9.00            |  |
| U18 / Student Flexi (10 games)* | £ 75.00                | £ 75.00          | £ 9.00            |  |
| U12**                           | £ 30.00                | £ 45.00          | £ 9.00            |  |